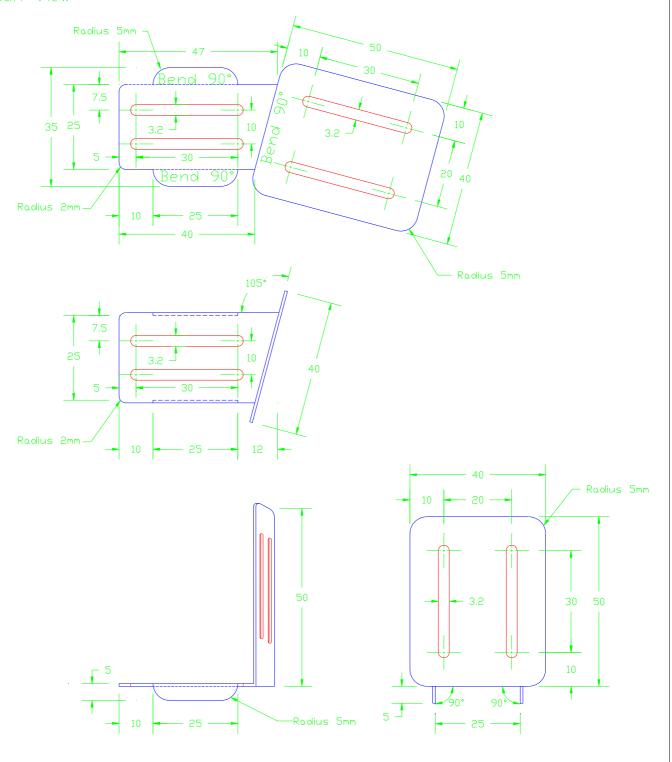

## All Dimensions Shown In Millimeters

| Drawn By: Simon Moxon                              |
|----------------------------------------------------|
| Date Drawn: 16.07.2018                             |
| Title: One Handed Saxophone<br>C & D# Solenoid Arm |