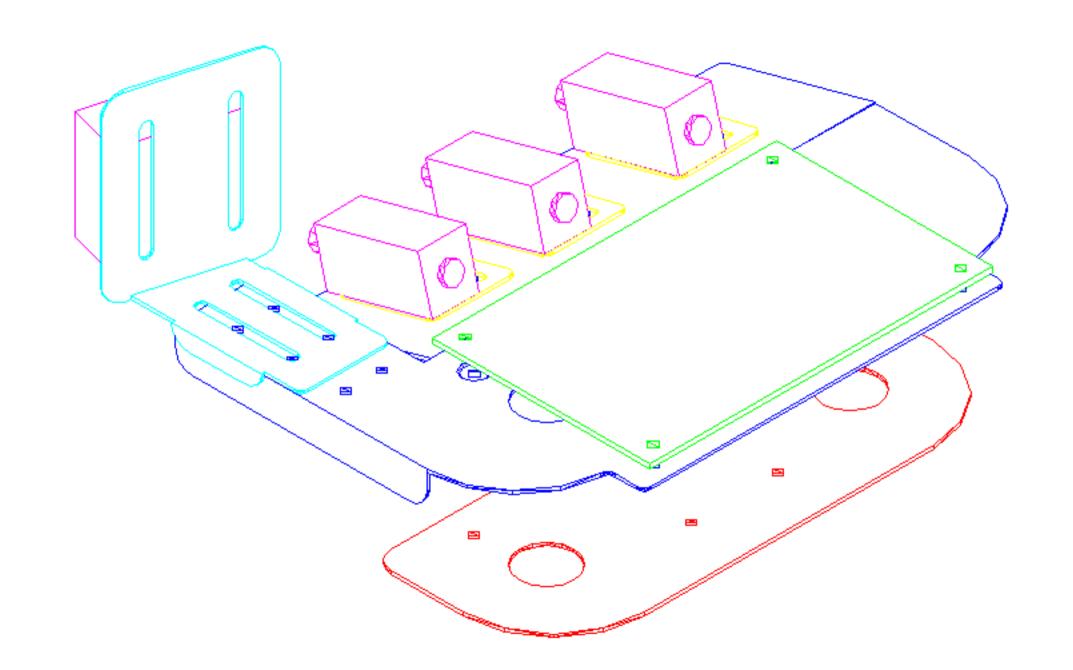

Drawn By: Simon Moxon

Date Drawn: 16.07.2018

Title: One Handed Saxophone Rear Plate

Scale: 2:1

All Dimensions Shown In Millimeters

Material: 0.8mm Stainless Steel Plate

## All Dimensions Shown In Millimeters

| Drawn By: Simon Moxon                              |
|----------------------------------------------------|
| Date Drawn: 16.07.2018                             |
| Title: One Handed Saxophone<br>C & D# Solenoid Arm |

Material: 0.8mm Stainless Steel Plate

Scale: Full Size

All Dimensions Shown In Millimeters

Drawn By: Simon Moxon

Date Drawn: 16.07.2018

Title: One Handed Saxophone

Solenoid Slider Plate

Material: 0.8mm Stainless Steel Plate

## All Dimensions Shown In Millimeters

Drawn By: Simon Moxon

Date Drawn: 16.07.2018

Title: One Handed Saxophone 'C' Plate

Material: 0.8mm Stainless Steel Plate

Scale: Full Size