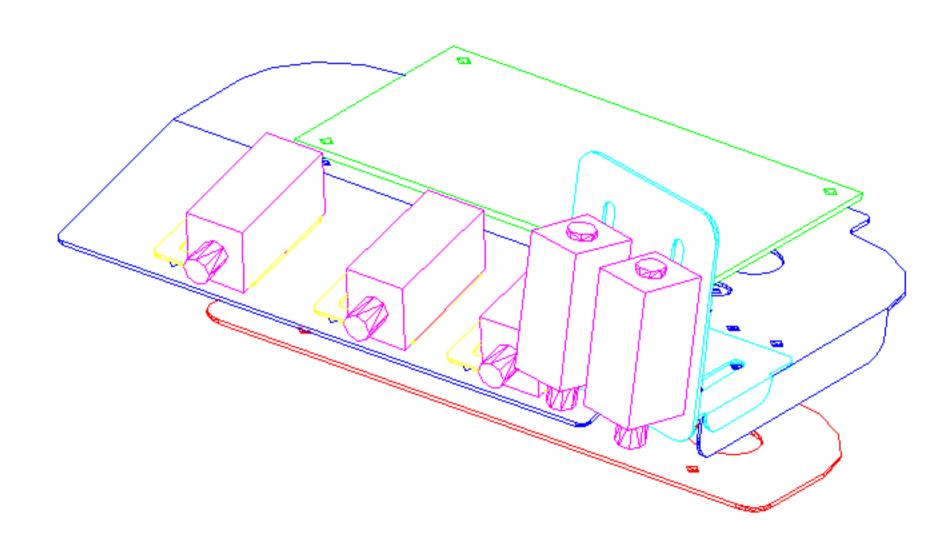

Drawn By: Simon Moxon

Date Drawn: 16.07.2018

Title: One Handed Saxophone Rear Plate

Scale: 2:1

All Dimensions Shown In Millimeters

Material: 0.8mm Stainless Steel Plate

## All Dimensions Shown In Millimeters

| Drawn By: Simon Moxon                              |
|----------------------------------------------------|
| Date Drawn: 16.07.2018                             |
| Title: One Handed Saxophone<br>C & D# Solenoid Arm |

Material: 0.8mm Stainless Steel Plate

Scale: Full Size

All Dimensions Shown In Millimeters

Drawn By: Simon Moxon

Date Drawn: 16.07.2018

Title: One Handed Saxophone

Solenoid Slider Plate

Material: 0.8mm Stainless Steel Plate

## All Dimensions Shown In Millimeters

Drawn By: Simon Moxon

Date Drawn: 16.07.2018

Title: One Handed Saxophone 'C' Plate

Material: 0.8mm Stainless Steel Plate

Scale: Full Size