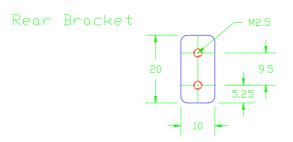

Drawn By: Simon Moxon

Date Drawn: 16.07.2018

Title: One Handed Saxophone Rear Plate

Scale: 2:1

All Dimensions Shown In Millimeters

Material: 0.8mm Stainless Steel Plate