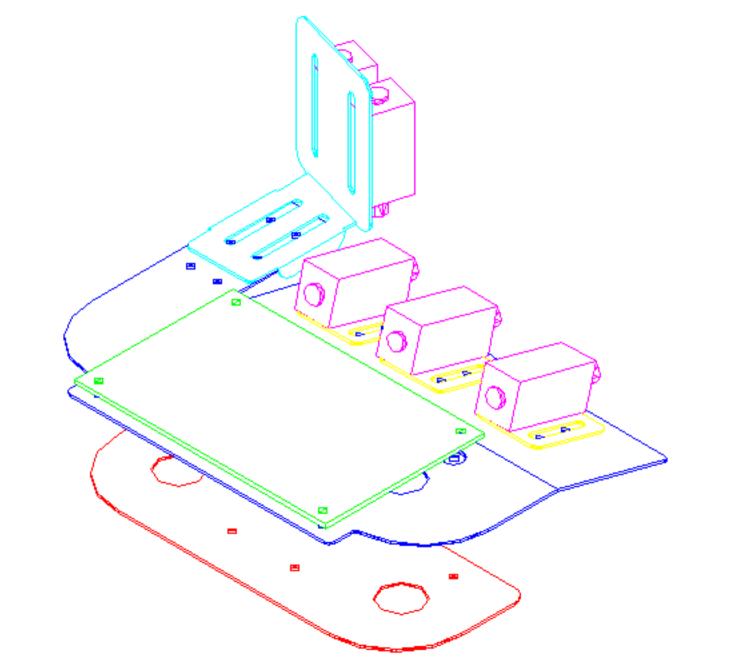

Drawn By: Simon Moxon

Date Drawn: 16.07.2018

Title: One Handed Saxophone Rear Plate

Scale: 2:1

All Dimensions Shown In Millimeters

Material: 0.8mm Stainless Steel Plate

## All Dimensions Shown In Millimeters

| Drawn By: Simon Moxon                              |
|----------------------------------------------------|
| Date Drawn: 16.07.2018                             |
| Title: One Handed Saxophone<br>C & D# Solenoid Arm |

Material: 0.8mm Stainless Steel Plate

Scale: Full Size

All Dimensions Shown In Millimeters

Drawn By: Simon Moxon

Date Drawn: 16.07.2018

Title: One Handed Saxophone

Solenoid Slider Plate

Material: 0.8mm Stainless Steel Plate

## All Dimensions Shown In Millimeters

Drawn By: Simon Moxon

Date Drawn: 16.07.2018

Title: One Handed Saxophone 'C' Plate

Material: 0.8mm Stainless Steel Plate

Scale: Full Size