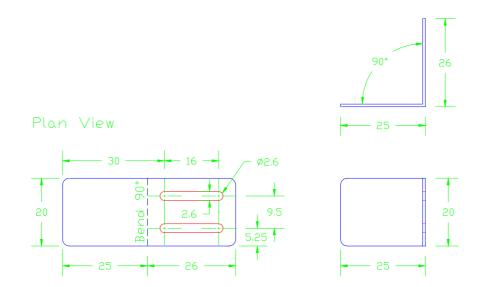

## Plan View

## All Dimensions Shown In Millimeters

| Drawn By: Simon Moxon                              |
|----------------------------------------------------|
| Date Drawn: 16.07.2018                             |
| Title: One Handed Saxophone<br>C & D# Solenoid Arm |

Material: 0.8mm Stainless Steel Plate

Scale: Full Size

All Dimensions Shown In Millimeters

Drawn By: Simon Moxon

Date Drawn: 16.07.2018

Title: One Handed Saxophone

Solenoid Slider Plate

Material: 0.8mm Stainless Steel Plate