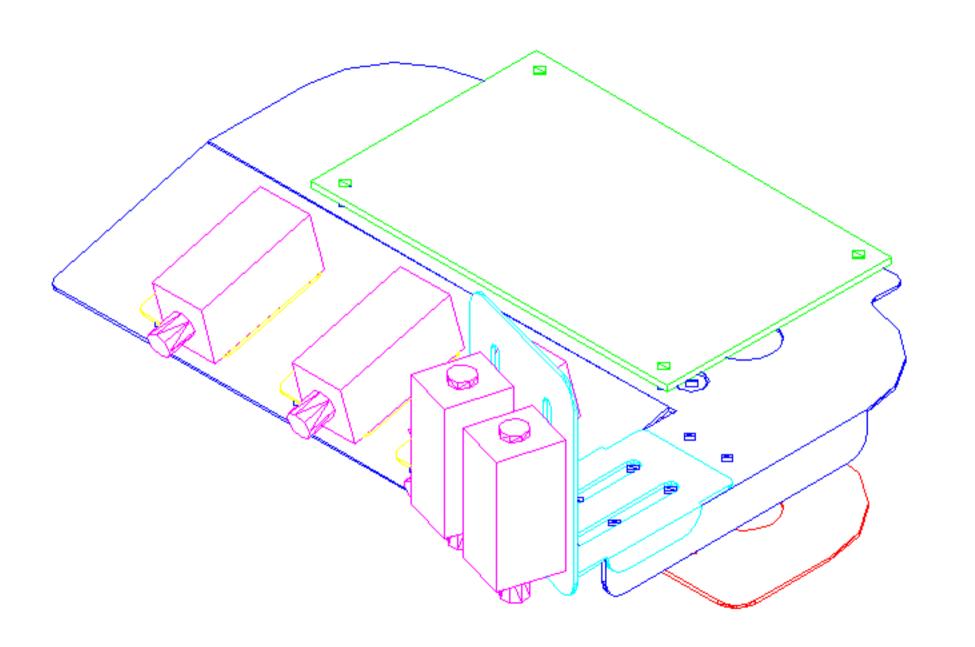

2:1

All Dimensions Shown In Millimeters

Material: 0.8mm Stainless Steel Plate

## Plan View



## All Dimensions Shown In Millimeters

| Drawn By: Simon Moxon                              |
|----------------------------------------------------|
| Date Drawn: 16.07.2018                             |
| Title: One Handed Saxophone<br>C & D# Solenoid Arm |

Material: 0.8mm Stainless Steel Plate

Scale: Full Size



All Dimensions Shown In Millimeters

Drawn By: Simon Moxon

Date Drawn: 16.07.2018

Title: One Handed Saxophone

Solenoid Slider Plate

Material: 0.8mm Stainless Steel Plate

Scale: Full Size





## All Dimensions Shown In Millimeters

Drawn By: Simon Moxon

Date Drawn: 16.07.2018

Title: One Handed Saxophone 'C' Plate

Material: 0.8mm Stainless Steel Plate

Scale: Full Size