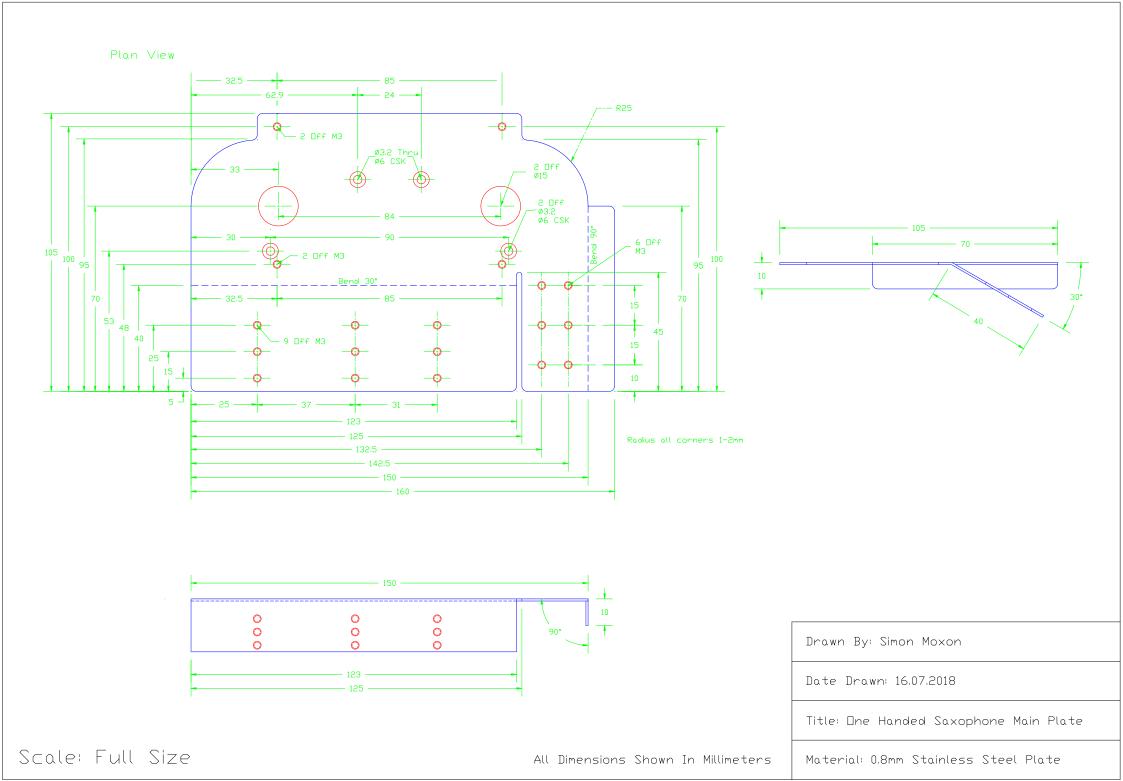

Drawn By: Simon Moxon

Date Drawn: 16.07.2018

Title: One Handed Saxophone Rear Plate

Scale: 2:1

All Dimensions Shown In Millimeters

Material: 0.8mm Stainless Steel Plate

## Plan View



## All Dimensions Shown In Millimeters

| Drawn By: Simon Moxon                              |
|----------------------------------------------------|
| Date Drawn: 16.07.2018                             |
| Title: One Handed Saxophone<br>C & D# Solenoid Arm |

Material: 0.8mm Stainless Steel Plate

Scale: Full Size



All Dimensions Shown In Millimeters

Drawn By: Simon Moxon

Date Drawn: 16.07.2018

Title: One Handed Saxophone

Solenoid Slider Plate

Material: 0.8mm Stainless Steel Plate

Scale: Full Size





## All Dimensions Shown In Millimeters

Drawn By: Simon Moxon

Date Drawn: 16.07.2018

T