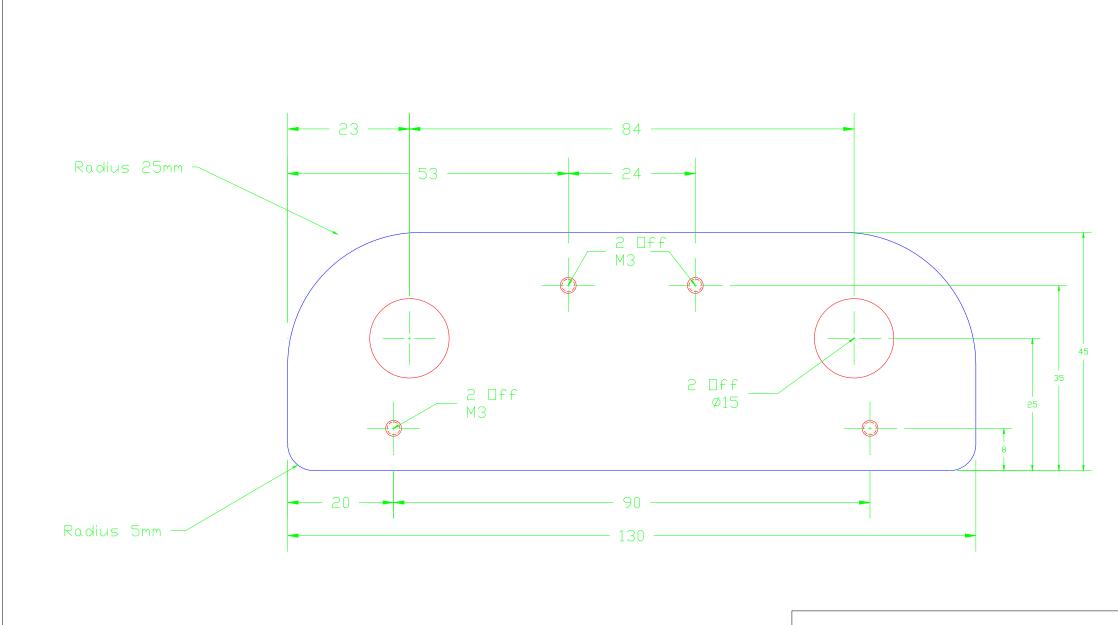

## All Dimensions Shown In Millimeters

Drawn By: Simon Moxon

Date Drawn: 16.07.2018

Title: One Handed Saxophone 'C' Plate

Material: 0.8mm Stainless Steel Plate

Scale: Full Size