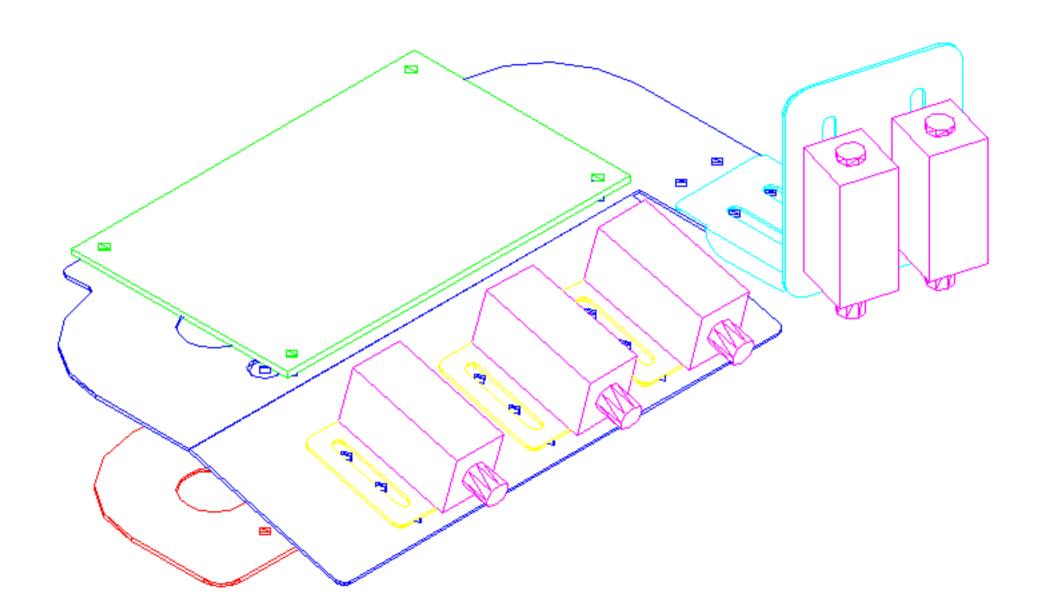

e: 2:1

All Dimensions Shown In Millimeters

Material: 0.8mm Stainless Steel Plate

## Plan View



## All Dimensions Shown In Millimeters

| Drawn By: Simon Moxon                              |
|----------------------------------------------------|
| Date Drawn: 16.07.2018                             |
| Title: One Handed Saxophone<br>C & D# Solenoid Arm |

Material: 0.8mm Stainless Steel Plate

Scale: Full Size



All Dimensions Shown In Millimeters

Drawn By: Simon Moxon

Date Drawn: 16.07.2018

Title: One Handed Saxophone

Solenoid Slider Plate

Material: 0.8mm Stainless Steel Plate

Scale: Full Size





## All Dimensions Shown In Millimeters

Drawn By: Simon Moxon

Date Drawn: 16.07.2018

Title: One Handed Saxophone 'C' Plate

Material: 0.8mm Stainless Steel Plate

Scale: Full Size