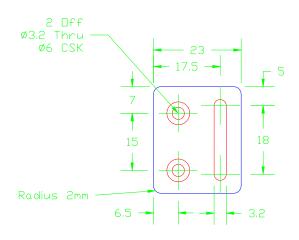

Material: 0.8mm Stainless Steel Plate

Scale: Full Size

All Dimensions Shown In Millimeters

Drawn By: Simon Moxon

Date Drawn: 16.07.2018

Title: One Handed Saxophone

Solenoid Slider Plate

Material: 0.8mm Stainless Steel Plate